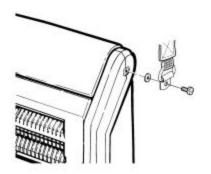

## Putting the Boot on the Printer

To put the boot on the printer:

- 1. Industrial Version Only. Remove the cable from the side of the printer. Save the cable's screws for when you want to use the printer without the boot.
- 2. Unscrew the screw assemblies at the top of the printer (either shoulder strap is optional), and take them off. Save them for when you want to use the printer without the boot.

- 3. Pull on the boot and fit it around the printer.
- 4. With Shoulder Strap Only. For both sides of the printer, put together the knob assembly and screw it into the threaded insert. Do not over-tighten the assembly.